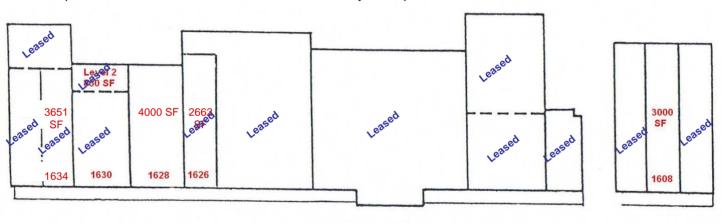

## Southgate Shopping Center

| Suite                    | Square Footage | Monthly Lease Price ** | Annual Lease Price         |
|--------------------------|----------------|------------------------|----------------------------|
| 1608 South 8th Street    | 3000 SF Leased | \$1300 per Month       | \$6.80 / Sq. Ft. Annually  |
| 1612 South 8th Street    | 1604 SF Leased | \$1400 per Month       | \$10.50 / Sq. Ft. Annually |
| 1626 South 8th Street    | 2662 SF Leased | \$1800 per Month       | \$8.11 / Sq. Ft. Annually  |
| 1628 South 8th Street    | 4000 SF        | \$3000 per Month       | \$9.00 / Sq. Ft. Annually  |
| 1630-up South 8th Street | 850 SF Leased  | \$500 per Month        | \$7.06 / Sq. Ft. Annually  |
| 1630-5 South 8th Street* | 125 SF Leased  | \$175 per Month        | \$16.80 / Sq. Ft. Annually |
| 1634 South 8th Street    | 3651 SF Leased | \$1500 per Month       | \$4.93 / Sq. Ft. Annually  |